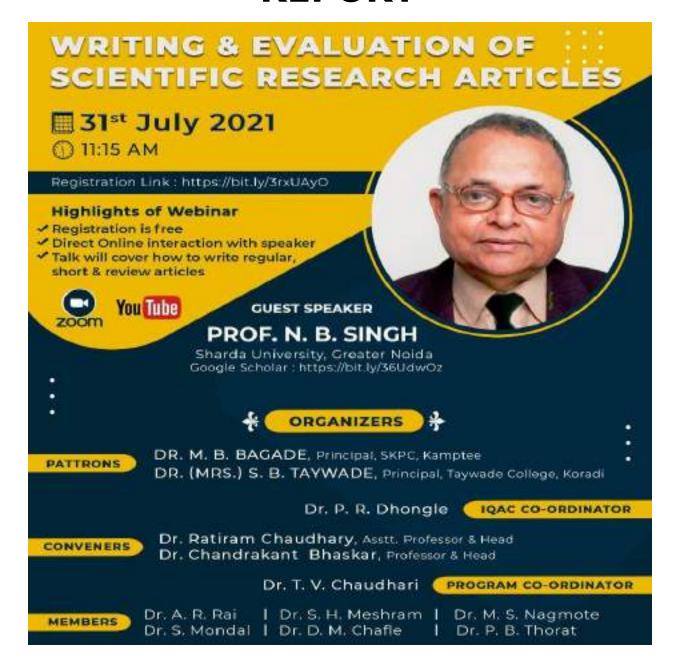

#### WRITING & EVALUATION OF SCIENTIFIC RESEARCH ARTICLES

# **REPORT**

Research Promotion Cell. Seth Kesarimal Porwal College of Arts, Science and Commerce, Kamptee

Department of Chemistry, Taywade College, Mahadula-Koradi

JOINTLY ORGANISE NATIONAL LIVE WEBINAR ON

# WRITING & EVALUATION OF SCIENTIFIC RESEARCH ARTICLES

31st July 2021 🔘 You Tube

11:15 AM

Chief Guest Hon'ble Dr. S. R. Thakare

Joint-Director, Higher Education, Nagpur Division, Nagpur

President Dr. M. B. Bagade

Key Note Speaker Prof. N. B. Singh Sharda University, Greater Nolda

Dr. (Mrs.) S. B. Taywade Principal, Taywade College, Keradi

Convener Dr. R. G. Chaudhary Asstt Professor & Head, SKPC Kamptee

Convener Dr. Chandrkant Bhaskar Professor & Heard Taywade College

IQAC Co-ordinator Dr. P. R. Dhongle Asstt. Professor & Head, SKPC Kamptee

Program Co-ordinator Dr. T. V. Chaudhari Asstr. Professor, SKPC Kamptee

#### **MEMBERS**

Dr. A. R. Rai Dr. D. M. Chaffe Dr. P. B. Thorat Dr. S. Mondal Dr. S. H. Meshram Dr. M. S. Nagmote

#### PROGRAM SCHEDULE

31st July 2021

- ✓ 11.15 AM to 11.25 AM: Inauguration Program
- ✓ 11.25 AM to 11.30 AM: Introductory Remark Dr. Ratiram Chaudhary, Asstt. Professor & Head, SKPC Kamptee
- ✓ 11.30 AM to 11.35 AM : Patron Speech Dr. Sharayu Taywade, Principal, Taywade College, Koradi
- ✓ 11.35 AM to 11.45 AM : Chief Guest Speech Hon'ble Dr. S.R. Thakare, Joint-Director, Higher Education, Nagpur Division
- 11.45 AM to 1.15 PM: Key Note Speech
   Prof. N. B. Singh, Sharda University, Greater Noida
- ✓ 1.15 PM to 1.20 PM : Presidential Speech Dr. M.B. Bagade, Principal, SKPC Kamptee
- ✓ 1.20 PM to 1.25 PM: Vote Of Thanks Dr. Chandrkant Bhaskar, Professor & Head, Taywade College, Koradi

#### About Prof. N. B. Singh, Sharda University, Greater Noida

Former Head Chemistry Department and Former Dean Faculty of Science, DDU Gorakhpur University, Gorakhpur is presently working as Emeritus Professor in School of Basic Sciences and Research, Sharda University, Greater Noida, UP