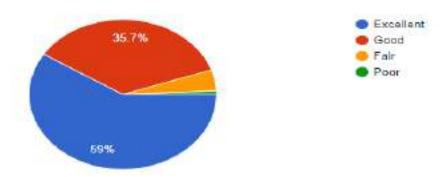

#### Feedback of Webinar

Knowledge you gain from the webinar

Was the resource person able to makes things easier for you to understand 244 responses

#### Was the resource person able to answer your doubts 244 responses

How was the webinar overall 244 responses

Dr. Mrs. I. V. Saha Head, Department of Home Economics