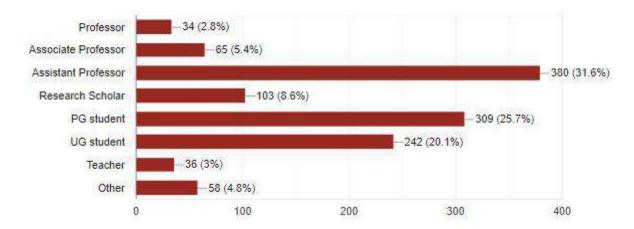

#### National Level Webinar held at S. K. Porwal College, Kamptee

The research Promotion Cell of Seth Kesarimal Porwal College of Arts, Science and Commerce, Kamptee and Department of Chemistry, Taywade College, Mahadula-Koradi have jointly organized National level Webinar on 'Writing & Evaluation of Scientific Research Articles' on 31st July 2021. The webinar received an overwhelming response from the different parts of India and overseas too. More than 1200 participants registered for the webinar out of which 41% were from scholars category, 32% Assistant Professors, 5% Associate Professors, 3% Professors, and 19 % PG students. Prof. S R Thakare, Hon'ble Joint-Director, Nagpur Division, Nagpur (MS) was the Chief Guest, and Prof. N.B. Singh from Sharda University, Greater Noida was a Keynote speaker for the webinar. Prof. N.B. Singh discussed various aspects of research and articles writing during his lecture to stimulate the research awareness among participants. Dr. R.G. Chaudhary, Convener of the webinar expressed his thoughts about the relevance of the webinar in present research circumstances. Dr. (Mrs) Sarayu Taywade, Principal, Taywade College, Mahadula-Koradi delivered the opening address. The president of the event Dr. M. B. Bagade, Principal, Seth Kesarimal Porwal College of Arts, Science and Commerce College Kamptee congratulated the keynote speaker for covering almost all the major aspects of writing research articles. Dr. Tushar Chaudhari and Dr. Sudip Mondal nicely conducted the webinar, whereas Dr. C. S. Bhaskar convener of the event proposed the formal vote of thanks. Dr. P.R. Dhongle, Dr. A. Rai, Dr. S. Meshram, Dr. M. Nagmote, Dr. D. Chafle, Dr. P. Thorat have also worked hard for making the webinar a grand success.