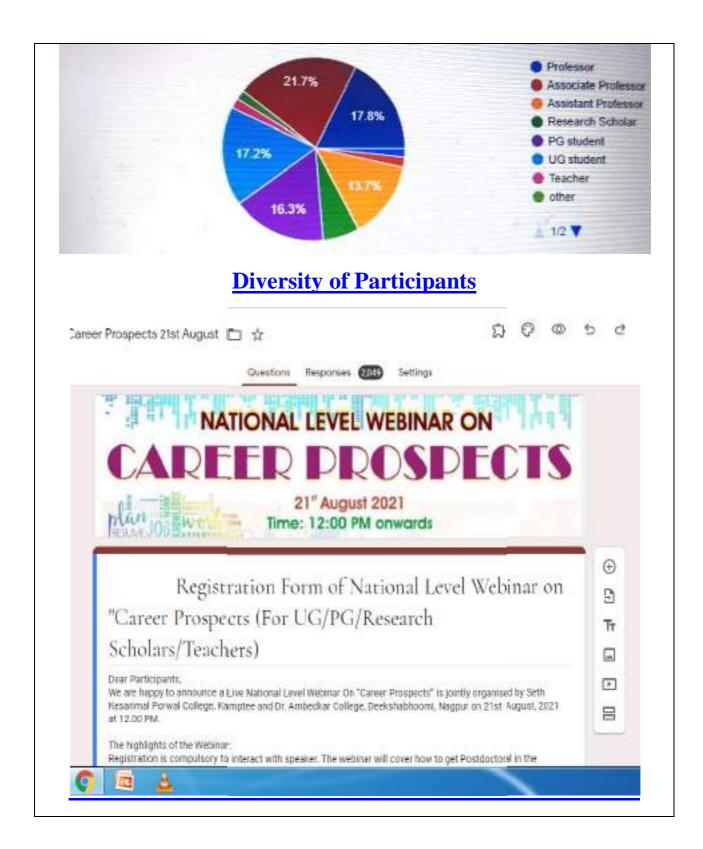

ssion 3 was conducted by **Dr. Subhash R. Somkuwar**. All the three speakers interacted positively and satisfied the questions raised by the participants.





Chairperson **Dr. M. B. Bagade**, Principal, Seth Kesarimal Porwal College of Arts, Science and Commerce College Kamptee delivered his presidential address. The webinar received an overwhelming responses from the different parts of India and overseas too. **More than 2050 participants were registered for the webinar.** The entire event carried out on the virtual platform zoom and live streamed on Dr. Ambedkar College, Deekshabhoomi, Nagpur You Tube Channel. At the ending of event **Dr. S.R. Somkuwar**, Convener delivered formal vote of thanks. The National Webinar ended with the National Anthem.

#### **Certificate Format:**













### Glimpses of Event

















































7/8



# कामठीत एक दिवसीय राष्ट्रीय वेबिनार

कामठी = रसायनशास्त्र विमाग, पोरवाल महाविद्यालय आणि वनस्पती शास्त्र विमाग, डॉ. आंबेडकर कॉलेज नागपूर यांच्या संयुक्त विद्यमाने कामठीत नुकतेच 'आपल्या कारकीर्दीविषयी आशा' या विषयावर एकदिवसीय राष्ट्रीय वेबिनारचे आयोजन करण्यात आले होते.

कार्यक्रमाचे उद्घाटन महाराष्ट् शासन आयटी विभागाचे अभय ननावरे यांच्या हस्ते करण्यात आले. या वेबिनारमध्ये दोन हजारांवर विद्यार्थ्यांनी प्रत्यक्ष सहमाग नोंदवला होता. यात अनेक राष्ट्रीय तसेच आंतरराष्ट्रीय स्तरावरील विद्यार्थ्याचाही सहभाग होता. दरम्यान अमय ननावरे यांनी आपल्या कारकिर्दीतील यूपीएससी परीक्षेचा अनुमव विद्यार्थ्यांसोबत सादर करीत यपीएससी परीक्षेसंदर्भात संधर्षरत राहाबे असे मार्गदर्शन केले. डॉ. रवींद्र रमतकर ायांनी यूपीएससी परिक्षेच्या प