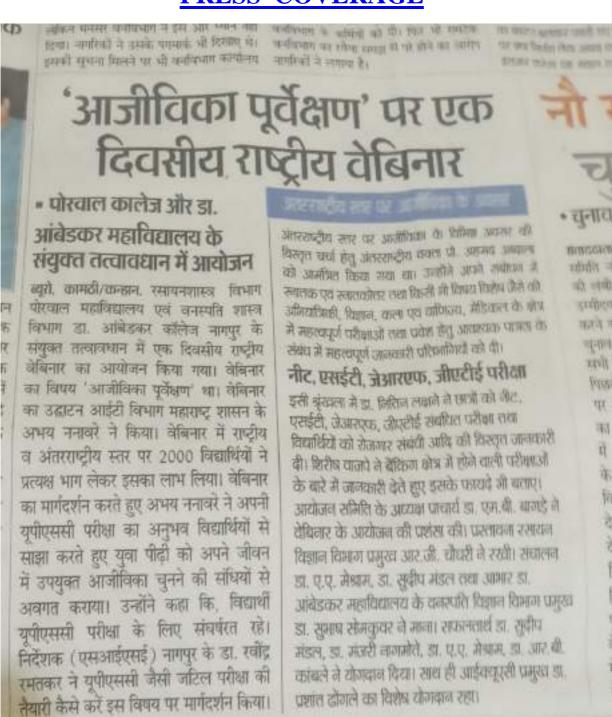

# वेबीनार में विशेषज्ञों ने साझा किए विचार

कामडी: स्थानीय सेठ केसरीमल पोरलाल कालेज एवं तायबादे कालेज महाबुल कोराडी नागपुर के संयुक्त तत्वावधान में संगोष्ठी (वेबिनार) का आयोज किया गया। वेबिनार का विषय 'वैज्ञानिक अनुसंधान लेखन और लेखों का मृङ्योकन' था। वेबिनार में पंजीकरण की प्रतिविक्षी पर अल्पंत सरत्व भाषा में अपना व्याख्यान प्रस्तुत किया।

संगोधी में मुख्य रूप से जरनल शोध लेख तथा शोध पुस्तक की प्रभावी रूप से परिकाल्पित पर प्रफाश डाला। युवा शोधार्थी तथा अतिरिक्त संकार्थी हास मुख्य गए सभी प्रभी तथा

/ | - 100% + 🖽 🖘

नागपुर, शक्तितार, ७ अमस्त २०२१

# 'वैज्ञानिक अनुसंधान लेखन और लेखों का मूल्यांकन' पर वेबिनार

ब्यूरो | कामठी/कन्छन

रसायन विज्ञान विभाग, सेठ केसरीमल पोरवाल कॉलेज कामठी एवं तायवाड़े कॉलेज महादुला कॉराडी के संयुक्त तत्वावधान में शनिवार को 'वैज्ञानिक अनसंधान लेखन और लेखों का शारदा विश्वविद्यालय ग्रेटर नोएडा, उ.प्र. के प्रो. एन.बी. सिंह थे। मुख्य वबता ने अपने संबोधन में शोध के विधिन्न पहलुओं एवं शोध लेखन की प्रविधियों पर अत्यंत सरल भाषा में प्रस्तुत किया। मुख्य रूप से जरनल शोध लेख तथा शोध पुस्तक को प्रभावी रूप से प्रकाश डाला। युवा

# एक दिवसीय राष्ट्रीय वेबिनारची सांगता

कामठी: पोरवाल महाविद्यालय कामठी व तायवाडे महाविद्यालय कोराडी यांच्या संयुक्त विद्यमाने रसायनशास्त्र विभागातील 'वैज्ञानिकाचे संशोधनात्मक लेख आणि त्यांचे लेखन संदर्भात मूल्यांकन' या विषयावर एक दिवसीय राष्ट्रीय वेबिनारचे नुकतेच आयोजन करण्यात आले होते. नागपूर विभागाचे सहसंचालक हो ठाकरे