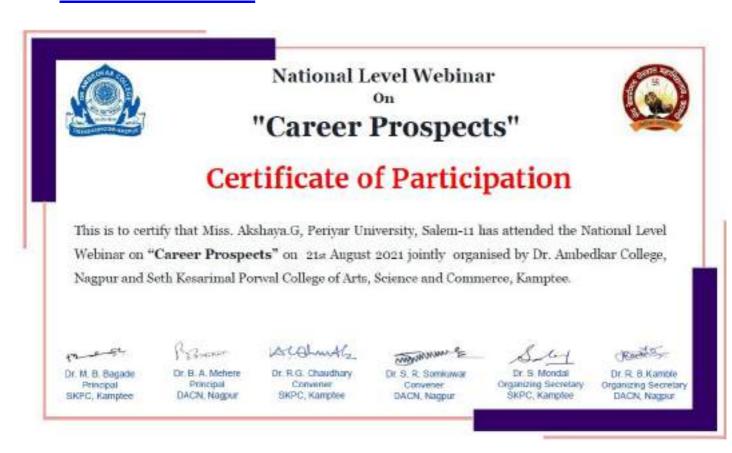

# Workshops / Seminars conducted on Research Methodology, Intellectual Property Rights (IPR) and Entrepreneurship

Following is the list of Workshops / Seminars conducted on Research Methodology, Intellectual Property Rights (IPR) and Entrepreneurship in the session 2021–2022.

| S. No. | Date of Program             | Name of Program                                                                              |  |  |  |
|--------|-----------------------------|----------------------------------------------------------------------------------------------|--|--|--|
| 1      | 16.07.2021                  | Webinar on Modern Banking System in India                                                    |  |  |  |
| 2      | 16.07.2021                  | Webinar on Trend the Path of CS - Career Awareness Program                                   |  |  |  |
| 3      | 29.07.2021                  | Webinar on Women Self Employment - The Need of Contemporary Society                          |  |  |  |
| 4      | 30.07.2021                  | Webinar on Developing Language Skills to Become an Efficient Speaker                         |  |  |  |
| 5      | 31.07.2021                  | National Webinar on Writing & Evaluation of Scientific Research Articles                     |  |  |  |
| 6      | 05.08.2021                  | Webinar on Interview Techniques                                                              |  |  |  |
| 7      | 11.08.2021 to<br>12.08.2021 | State Level Webinar on Entrepreneurship Development                                          |  |  |  |
| 8      | 12.08.2021                  | Webinar on Skill Development & Self Employment                                               |  |  |  |
| 9      | 13.08.2021                  | National Webinar on Career Prospects in Microbiology                                         |  |  |  |
| 10     | 21.08.2021                  | National Webinar on Career Prospects                                                         |  |  |  |
| 11     | 23.09.2021 to 25.09.2021    | Three Days International E – Conference in English on Effective Visualization and Literature |  |  |  |
| 12     | 01.02.2022                  | Webinar on Intellectual Property Rights                                                      |  |  |  |