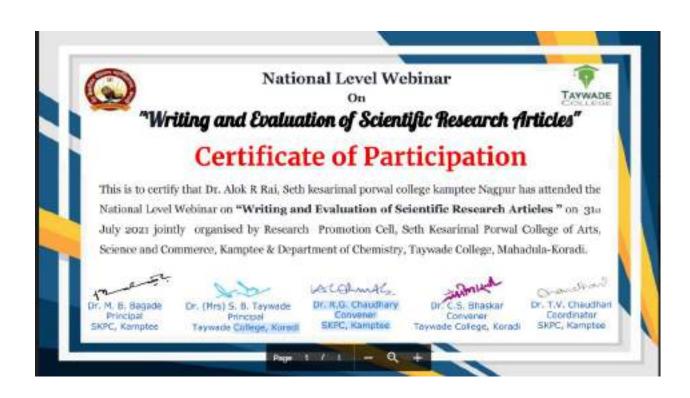

#### WRITING & EVALUATION OF SCIENTIFIC RESEARCH ARTICLES

# **REPORT**

Research Promotion Cell. Seth Kesarimal Porwal College of Arts, Science and Commerce, Kamptee

Department of Chemistry, Taywade College, Mahadula-Koradi

JOINTLY ORGANISE NATIONAL LIVE WEBINAR ON

# WRITING & EVALUATION OF SCIENTIFIC RESEARCH ARTICLES

31st July 2021 🔘 You Tube

11:15 AM

Chief Guest Hon'ble Dr. S. R. Thakare

Joint-Director, Higher Education, Nagpur Division, Nagpur

President Dr. M. B. Bagade

Key Note Speaker Prof. N. B. Singh Sharda University, Greater Nolda

Dr. (Mrs.) S. B. Taywade Principal, Taywade College, Keradi

Convener Dr. R. G. Chaudhary Asstt Professor & Head, SKPC Kamptee

Convener Dr. Chandrkant Bhaskar Professor & Heard Taywade College

IQAC Co-ordinator Dr. P. R. Dhongle Asstt. Professor & Head, SKPC Kamptee

Program Co-ordinator Dr. T. V. Chaudhari Asstr. Professor, SKPC Kamptee

#### **MEMBERS**

Dr. A. R. Rai Dr. D. M. Chaffe Dr. P. B. Thorat Dr. S. Mondal Dr. S. H. Meshram Dr. M. S. Nagmote