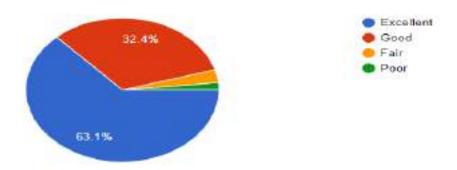

#### Feedback of Webinar

Knowledge you gain from the webinar

Was the resource person able to makes things easier for you to understand 244 responses

#### Was the resource person able to answer your doubts 244 responses

How was the webinar overall 244 responses

Dr. Mrs. I. V. Saha Head, Department of Home Economics