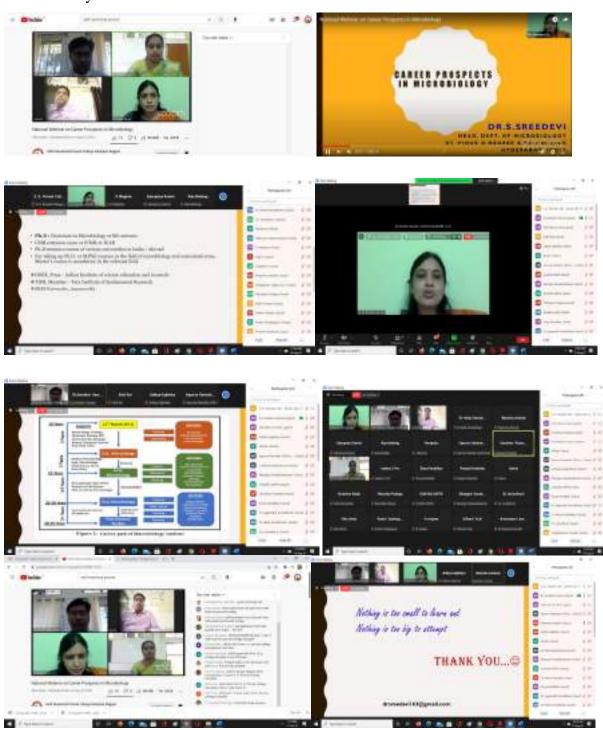

### NATIONAL LIVE WEBINAR ON CAREER PROSPECTS IN MICROBIOLOGY

For Under Graduate & Post Graduate Students

**Venue: Dept. of Microbiology (Online mode)** 

Date: 13th August 2021, Friday

### Career Prospects in Microbiology

For Under Graduate & Post Graduate Students

#### **Guest Speaker**

Dr. S. Sreedevi

Head,

Department of Microbiology

St. Pious X Degree & PG College For Women,

Hyderabad-500076

YouTube Link: <a href="https://youtu.be/Xg3gZieyDUM">https://youtu.be/Xg3gZieyDUM</a>

Feedback from link: https://forms.gle/zVWf9xib2LQ1fETGA

**Detailed report of the program:** 

The UG,PG and Research Department of Microbiology, Seth Kesarimal Porwal College of Arts and Science and Commerce, Kamptee, Nagpur, conducted a webinar on 13<sup>th</sup> August 2021,Friday.The program began on a welcome address by the Head of theDepartment Dr. Alok R. Rai. Thewebinar session was started by 11.30 AM. The aim of the program was to know the Career Prospects in Microbiology.Weinvite a Guest SpeakerDr S.Sreedevi,Head Department of Microbiology St. Pious X Degree and PG College for Women,Hyderadad-500076. As she delivered a excellent lecture and guide PG and UG students about various field of Microbiology and Job opportunities in Microbiological industries. Students have interacted with the guest about the research and carrier path. Her views and experience in the field motivated the younger buds to blossom. She encouraged students to takeup entrepreneurship in Microbiology and discussed about various exams like CSIR NET, SLET, ICMR NET, ICAR ASRB NET, BINC, TFIR and GATE for research and academia. The session was ended up at 1.00 pm.This webinar was conducted by Dr. Neha J. Deshattiwar while vote of thanks given by Mr. Suraj V. Kombe. In teaching staff Dr. Dipti Bhabara, Dr. Sachin Yerpude and Mr. Nishant Burade while in non- teaching staff Mr. Shyam Barapatre

#### Photo Gallery: